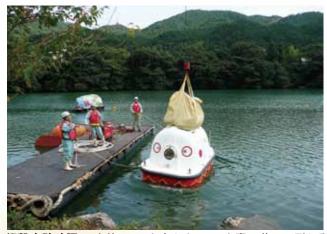

## 津波避難シェルターの特徴

Features of Tsunami Refuge Shelter

室内格納庫(食糧・医薬品・毛布などの格納)

Seat storage

(Storage of food, pharmaceutical products, blankets, and etc.)

<u>自航手漕ぎオール</u> Oar mounting

火災時手押し散水ポンプ

Extinguishing pump

海水淡水化浄水装置

Seawater / freshwater water purification equipment