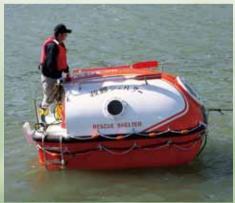

## 性能確認実証実験

Performance Test

2005年 日本海事協会を基本とした製品検査基準: 海上人命安全条約、国際海事機関、国際救命設備コード。

2005 year Product inspection standards by ClassNK SOLAS.IMO.LSA Coad

オール、船外機による航行 走行実験確認 (船舶免許不要:船外機2馬力以下)

Navigate Test/ It is possible to navigate by the oar or outboard motor.

### 寸法•仕様

Dimensions • Specifications

| 定員       | 6名(大人4名・子ども2名)                      |
|----------|-------------------------------------|
| Capacity | 6 persons (4 adults and 2 children) |
| 寸法       | 高さ1.6m・巾1.9m・長さ2.9m                 |
| Size     | H1.6m W1.9m L2.9m                   |
| 材質       | FRP製                                |
| Material | FRP                                 |