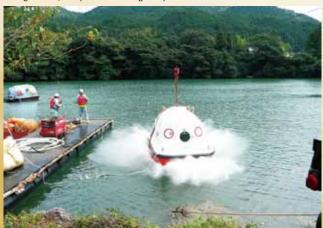

## 性能確認実証実験

Performance Test

2005年 日本海事協会を基本とした製品検査基準: 海上人命安全条約、国際海事機関、国際救命設備コード。

2005 year Product inspection standards by ClassNK SOLAS.IMO.LSA Coad

オール、船外機による航行 走行実験確認 (船舶免許不要:船外機2馬力以下)

Navigate Test/ It is possible to navigate by the oar or outboard motor.

水面4m上からの落下に耐える Drop Test/ It withstands dropping from a height of 4m above the water.