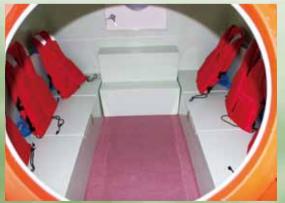

## 津波避難シェルターの特徴

Features of Tsunami Refuge Shelter

室内格納庫(食糧・医薬品・毛布などの格納)

Seat storage

(Storage of food, pharmaceutical products, blankets, and etc.)

<u>自航手漕ぎオール</u> Oar mounting

火災時手押し散水ポンプ

Extinguishing pump

浸水実験確認 二重底内に発泡材取付による 室内に浸水しても沈没しない

Flood Test/ Do not sink even if the boat was flooded.

標準付属品

価額:¥1,500,000(税抜)

Standard accessories

| 散水ライン          | 腰掛      |
|----------------|---------|
| Sprinkler line | Seat    |
| オール            | 乗り入れ階段  |
| Oar            | Floor   |
| シートベルト6名分      | 格納庫     |
| Seat belt      | Storage |

### 寸法•仕様

Dimensions • Specifications

| 定員       | 6名(大人4名・子ども2名)                      |
|----------|-------------------------------------|
| Capacity | 6 persons (4 adults and 2 children) |
| 寸法       | 高さ1.6m・巾1.9m・長さ2.9m                 |
| Size     | H1.6m W1.9m L2.9m                   |
| 材質       | FRP製                                |
| Material | FRP                                 |