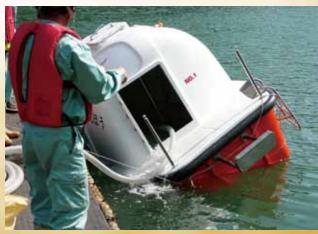

## 性能確認実証実験

Performance Test

2005年 日本海事協会を基本とした製品検査基準: 海上人命安全条約、国際海事機関、国際救命設備コード。

2005 year Product inspection standards by ClassNK SOLAS.IMO.LSA Coad

オール、船外機による航行 走行実験確認 (船舶免許不要:船外機2馬力以下)

Navigate Test/ It is possible to navigate by the oar or outboard motor.

水面4m上からの落下に耐える Drop Test/ It withstands dropping from a height of 4m above the water.